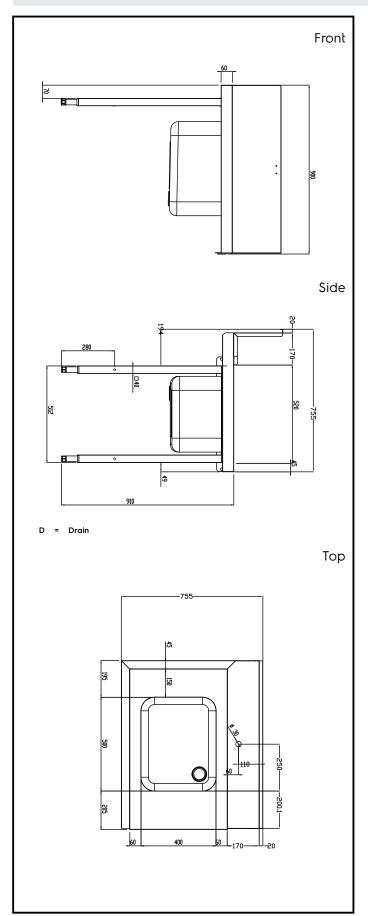

# **Key Information:**

External dimensions, Width:

865403 (BHRPTB09L) 900 mm External dimensions, Depth: 755 mm External dimensions, Height: 1170 mm Net weight: 19 kg

Splashback Dimensions, Height: 260 mm

Basin dimensions:

Handling System for Rack Type Pre-wash Table with Sink Left to Right, 900mm